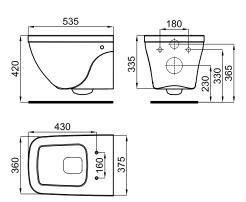

## Sanitaryware

Description

Wall hung pan with fixing kit 100090710 - N356330437

Finish

white 100160818

Certifications and quality characteristiques

Technical drawing

Dimensions in mm